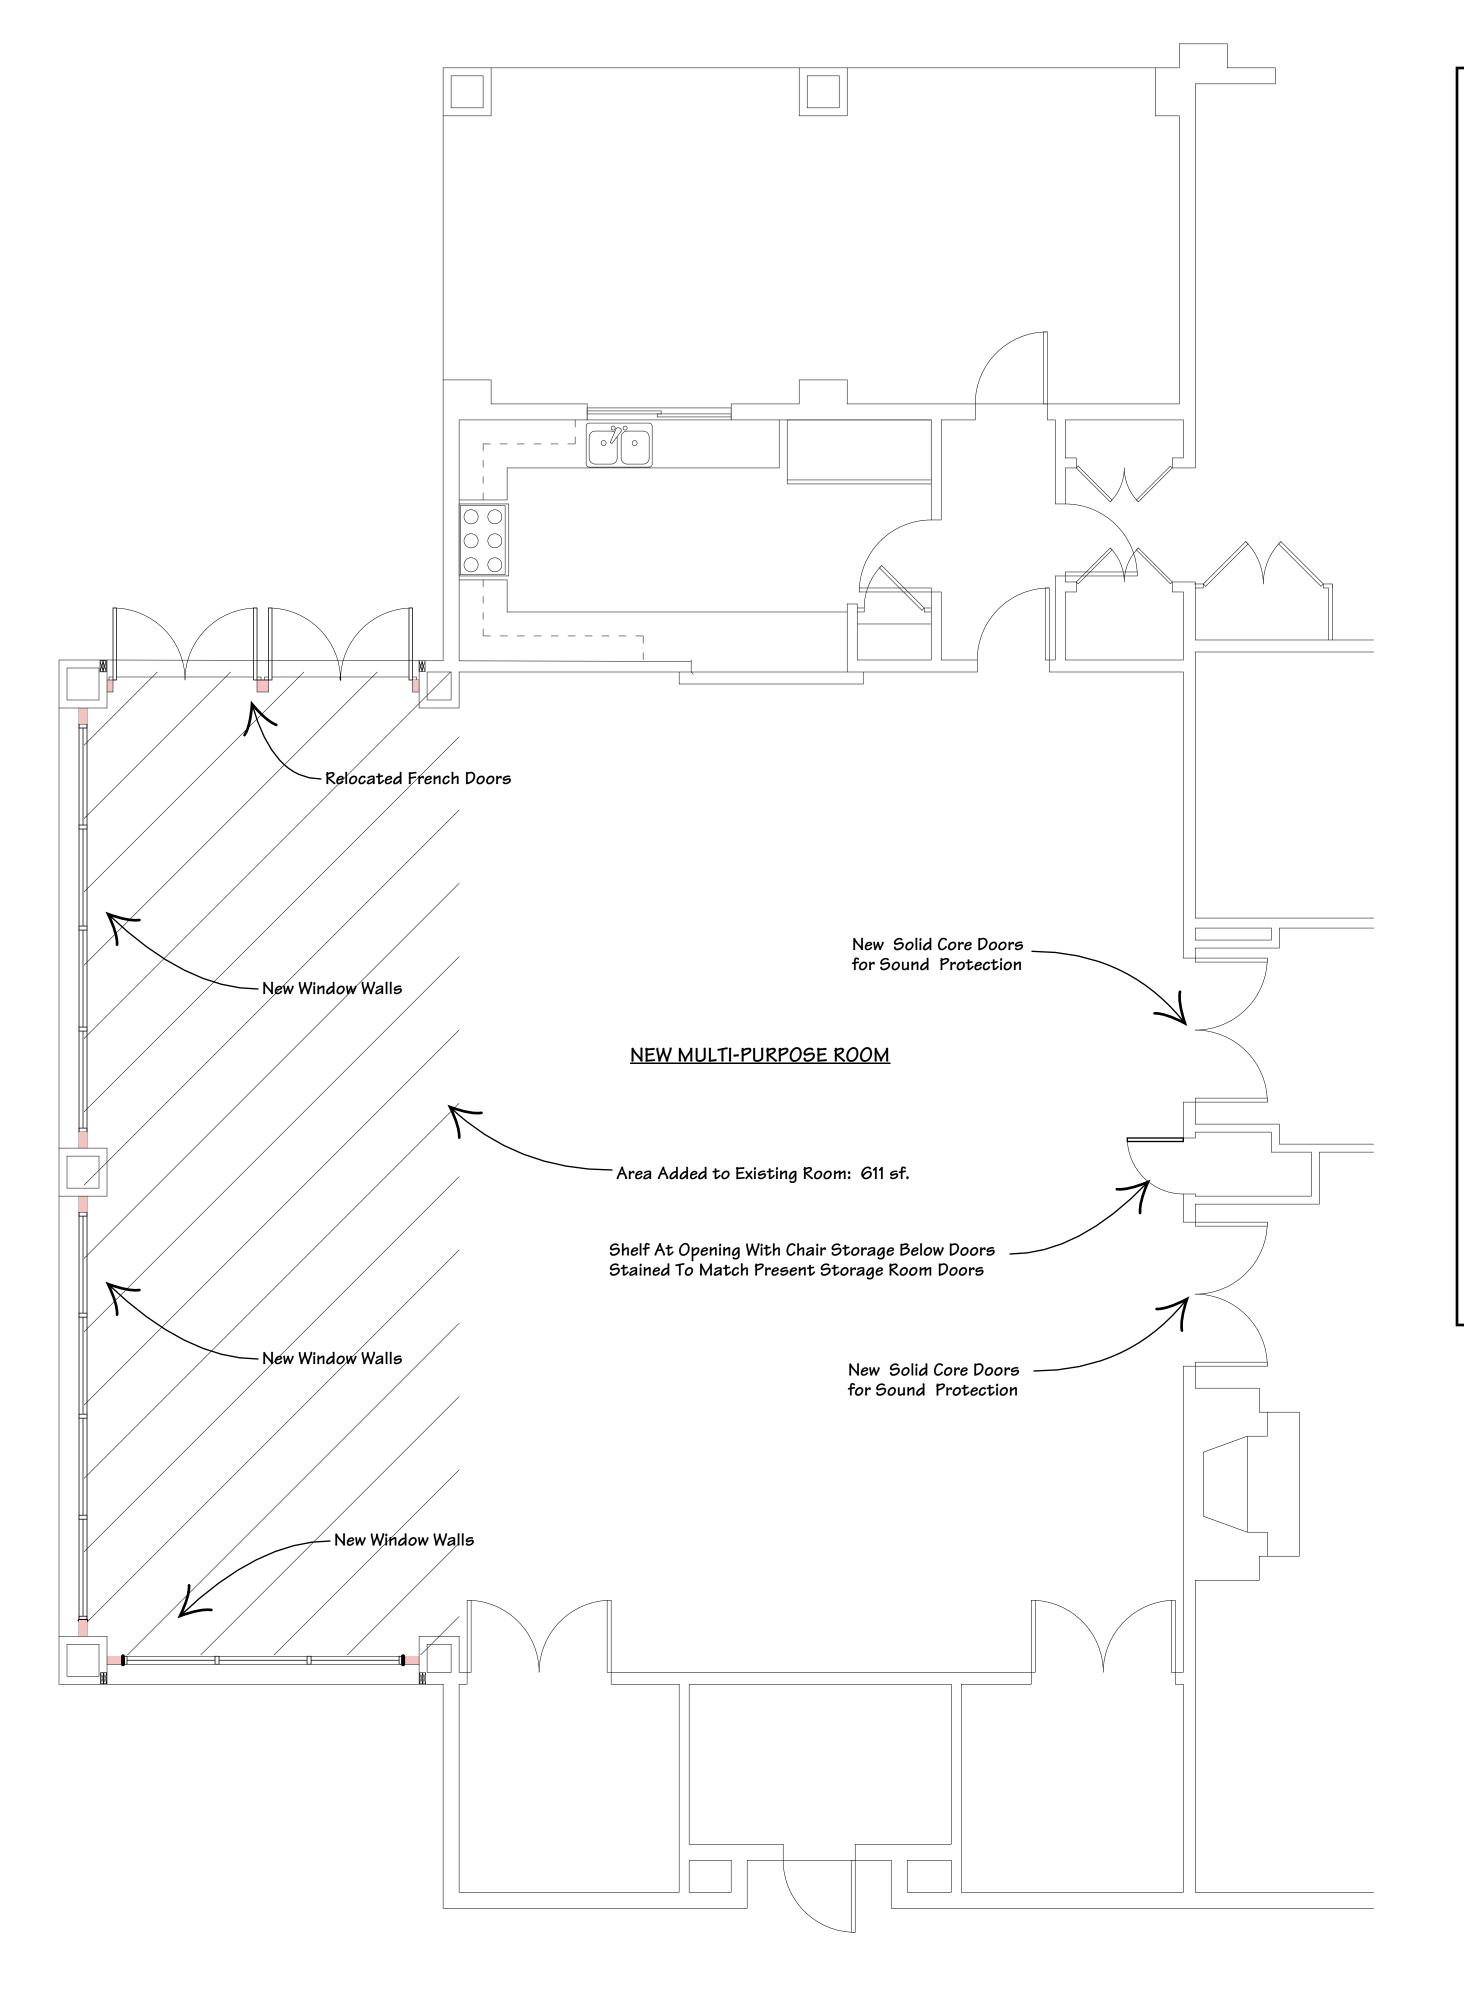

TO THE ELECTRICAL ROOM

NEW STEEL STUD WALLS AT EXTERIOR.
FULLY INSULATE

PROJECT SCOPE

FULLY INSULATE

MATCH EXISTING EXTERIOR FINISH SYSTEM

MATCH EXISTING INTERIOR

FINISH

DETAILS

ADD WALKWAY AT WEST SIDE OF ADDITION

NEW ALUM. WINDOW SYSTEM
2X4 FRAMES - MATCH EXISTING FINISH
SOLAR, INSULATED GLAZING
WINDOW COVERINGS

REPURPOSE EXISTING FRENCH DOORS

REPLACE INTERIOR DOORS AS NOTED

NEW A/C UNIT(S) FOR NEW 611 SF AREA

EXTEND EXISTING ELECTRICAL SYSTEMS
LIGHTS
POWER
DATA
CEILING FANS
SOUND/AV

EXTEND EXISTING FIRE SPRINKLER SYSTEM AS REQUIRED

NEW FLOORING THROUGHOUT

ACOUSTICAL CEILING TILES NEW REPLACE EXISTING

PAII

INTERIOR - MATCH EXISTING EXTERIOR - MATCH EXISTING

NEW FLOOR PLAN

SCALE: 1/4" = 1'-0"